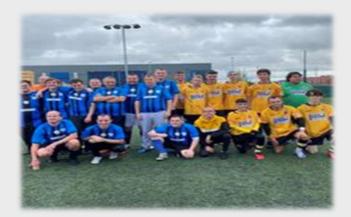

# Our Way Football

After a summer break we resumed Sunday morning football training sessions at the Wyre Forest Leisure Centre. Our partnership with Cookley FC continues to develop, we have now entered a team Our Way Cookley into this season, the 3 Counties All Ability Counts league. In preparation for the tournaments, we played a friendly against Droitwich

Our last Football Session will be on Sunday 17th December. Returning after Christmas on Sunday 14th January 2024

Football training at the Wyre Forest Leisure Centre in Kidderminster takes place every Sunday from 10.30am to 11.30am. (See events page for more info)