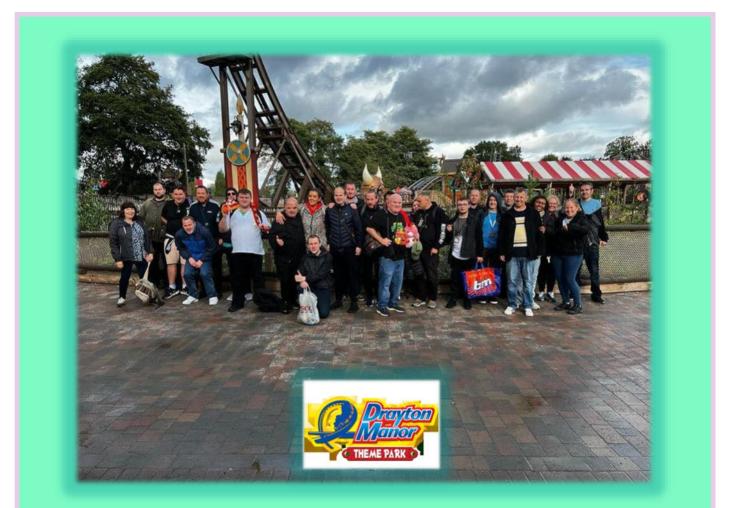

#### NEWSLETTER

In September we took three mini buses of members to Drayton Manor Theme Park for an action packed day!! Members enjoyed the highs, lows, twists, turns and water rides that Drayton Manor had to offer, along with a leisurely stroll around the zoo!

This was a fantastic day out, regardless of the rain! And couldn't have happened without the kind support from both Berrington Court and KDYT, who allowed us the use of their buses and provided an extra driver. Thank you so much! We really do appreciate it!