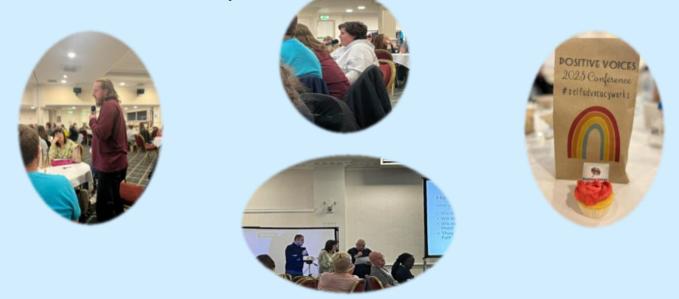

## West Midlands Self Advocacy Network

In September Matt and Ray attended the Positive Voices Conference where they spoke about and presented their work that they have been doing throughout the year. The conference was a great day out, celebrating peoples achievements and meeting other people from up and down the country