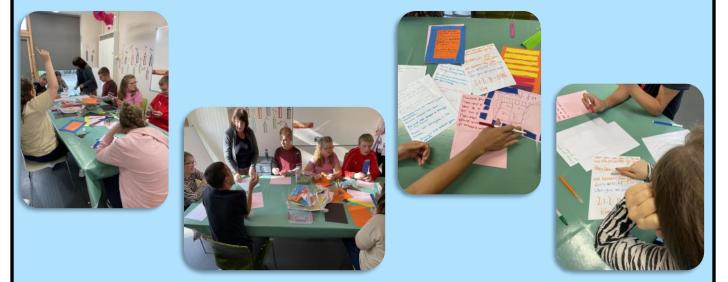

During the sessions the young people are contributing to the Keeping Safe booklet that we are busy working on with our members which has been funded by the PCC in partnership with Worcester Community Foundation

## Russell House

We have enjoyed our monthly visits to Russell House, who have also been contributing to our Keeping Safe booklet, talking about keeping safe in and around your home as-well as when you are out and about in the community. We are looking forward to a Christmassy Cooking session with them in December