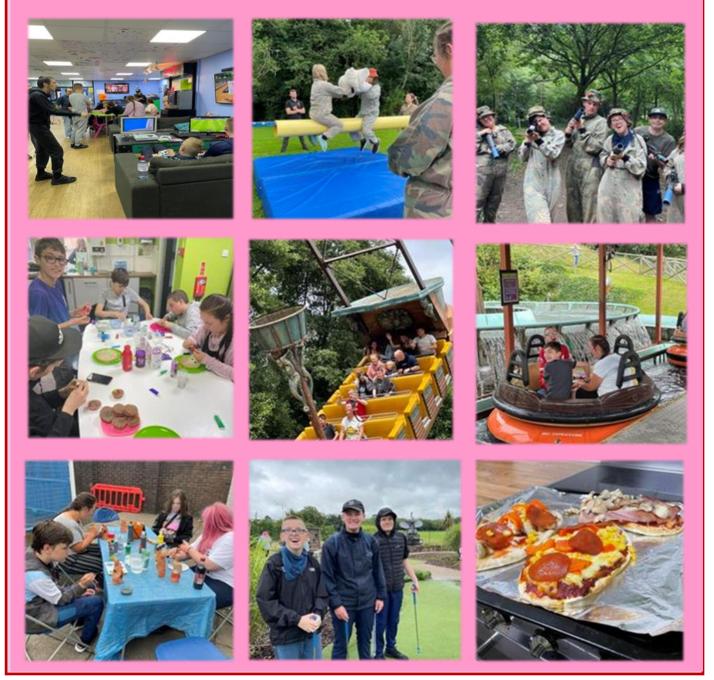

# Young People's Group

The young peoples group continues to grow in numbers, with new members joining regularly. The young people enjoyed a busy summer programme, participating in activities from BBQs to trips to the Safari Park and Laser Tag, along with an exciting and spooky Halloween trip in October!

# **Our Way Events**

We have been very busy visiting some lovely places throughout the summer and Autum.

In August we visited an Alpaca farm, where we met, patted and fed lots of alpacas before heading into the workshop to make place mats with their wool. We also visited the Donkey Sanctuary, Drayton Manor, The British Ironworks and Sculpture Park, had a go at some Archery, along with lots of lovely walks including The Wyre Forest, Springfield Park and Mary Stevens Park.